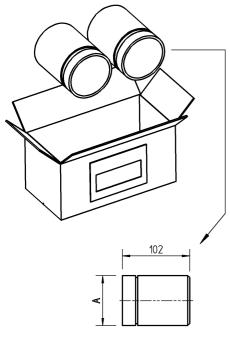

|         | Weight |
|---------|--------|
| EKGN210 | 2.0 kg |
| EKGN260 | 2.5 kg |

Box: 200 x 100 x 100

\* Material : Blank steel \* Ps = 10 bar

|         | Ø     | A    |
|---------|-------|------|
| EKGN210 | 3" OD | 76.1 |
| EKGN260 | 3*    | 88.9 |