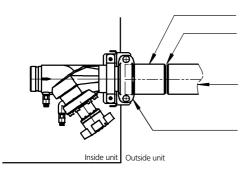

## Mounting instructions:

Counterpipe : in this kit

Weld before connection victaulic coupling

To be painted after welding

Fieldpiping

Victaulic coupling: delivered with unit