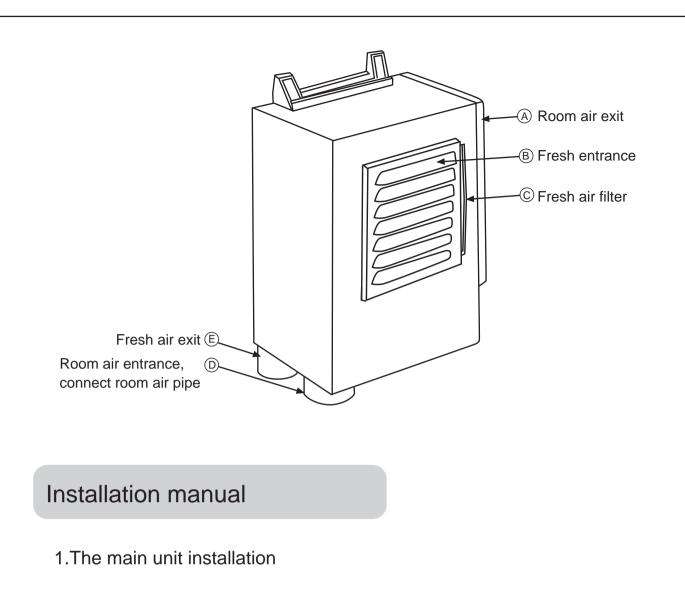

1.Full energy recovery exchanger

### Installation of indoor unit

As installation of the fresh air system, we have two choices. One is installing the connecting pipe from back, another is from side, both of this two choices should finished the connection before fixing on the wall.