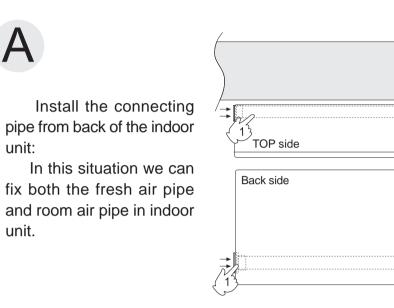

### Installation of indoor unit

As installation of the fresh air system, we have two choices. One is installing the connecting pipe from back, another is from side, both of this two choices should finished the connection before fixing on the wall.

unit:

unit.

P