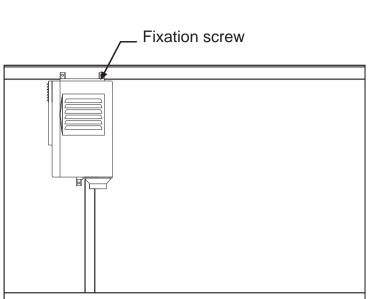

#### 2.Small size outdoor unit installation sketch

According to this sketch, follow this step when install the full energy recovery exchanger on the small out door unit:

1. Unscrew the fixation screws in outdoor unit cover

2. Fix the full energy recovery exchanger on the cover of outdoor unit with the appended screws.

3. Pipeline installation

Outdoor unit

According to the drawing, install the full energy recovery exchanger on the corresponding place of the outdoor unit, and fix the fittings on the outdoor unit cover with the screws.