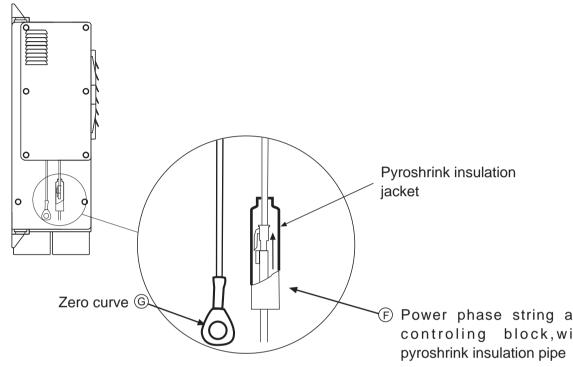

# 3.power block installation

There are two terminal blocks F and G on the full energy recovery exchanger. F block is power phase string and controlling block, which connects with power string. G is the zero curve, which connects the zero curve end in the terminal box of outdoor side unit.

#### Caution:

There is anti-water jacket(pyroshrink pipe) on the block connector of the controling string and the power phase string. Please confirm whether it is fastened after connecting.