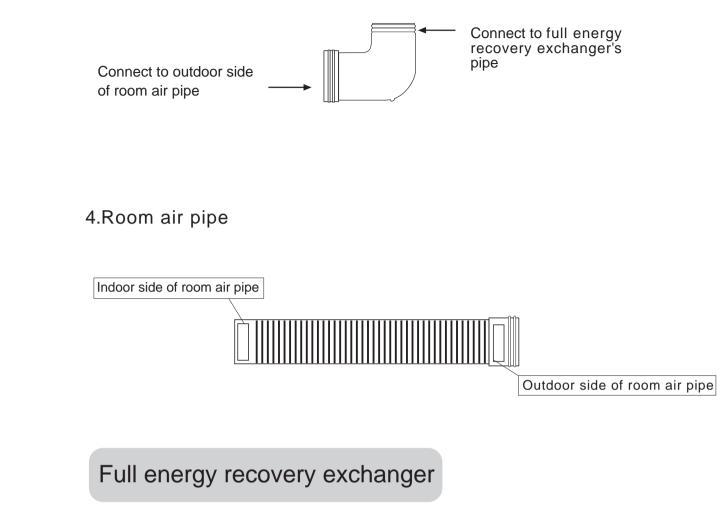

#### packing list:

| No. | Name                             | Amount |
|-----|----------------------------------|--------|
| 1   | Full energy recovery exchanger   | 1      |
| 2   | Fresh air pipe                   | 1      |
| 3   | Bend connector for room air pipe | 1      |
| 4   | Room air pipe                    | 1      |
| 5   | Screws                           | 3      |
| 6   | String fastener                  | 2      |

1.Full energy recovery exchanger

Power phase string and controling block, with

3.Bend connector