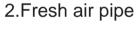

# O2-refresh system installation manual

Welcome to use O2-Refresh air conditioner,

This installation manual introduces deal the installation steps of O<sub>2</sub>-Refresh system and the cushions. For correctly installing and using O<sub>2</sub>-refresh system, please read this manual carefully before installation.

- 1 -

#### packing list:

| No. | Name                             | Amount |
|-----|----------------------------------|--------|
| 1   | Full energy recovery exchanger   | 1      |
| 2   | Fresh air pipe                   | 1      |
| 3   | Bend connector for room air pipe | 1      |
| 4   | Room air pipe                    | 1      |
| 5   | Screws                           | 3      |
| 6   | String fastener                  | 2      |

1.Full energy recovery exchanger





### Installation of indoor unit

As installation of the fresh air system, we have two choices. One is installing the connecting pipe from back, another is from side, both of this two choices should finished the connection before fixing on the wall.

unit:

unit.

P





# 3.power block installation

There are two terminal blocks F and G on the full energy recovery exchanger. F block is power phase string and controlling block, which connects with power string. G is the zero curve, which connects the zero curve end in the terminal box of outdoor side unit.



Power phase string and controling block, with



3.Bend connector

#### Caution:

There is anti-water jacket(pyroshrink pipe) on the block connector of the controling string and the power phase string. Please confirm whether it is