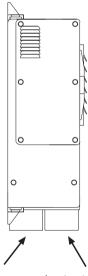

### Installation of indoor unit

As installation of the fresh air system, we have two choices. One is installing the connecting pipe from back, another is from side, both of this two choices should finished the connection before fixing on the wall.

unit:

unit.

P