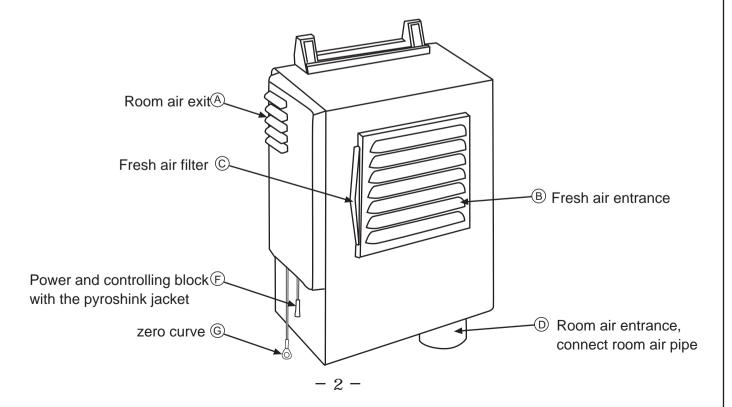

1.Full energy recovery exchanger

# 3.power block installation

There are two terminal blocks F and G on the full energy recovery exchanger. F block is power phase string and controlling block, which connects with power string. G is the zero curve, which connects the zero curve end in the terminal box of outdoor side unit.