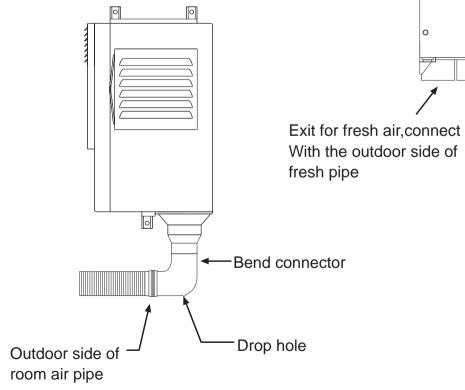

Power phase string and controling block, with

3.Bend connector

#### Caution:

There is anti-water jacket(pyroshrink pipe) on the block connector of the controling string and the power phase string. Please confirm whether it is fastened after connecting.

With the outdoor side of

Indoor air entrance, connect with bend connector