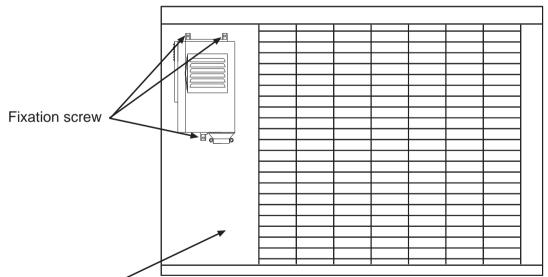

#### 2.Small size outdoor unit installation sketch

According to this sketch, follow this step when install the full energy recovery exchanger on the small out door unit:

1. Unscrew the fixation screws in outdoor unit cover

2. Fix the full energy recovery exchanger on the cover of outdoor unit with the appended screws.

3. Pipeline installation

Outdoor unit

According to the drawing, install the full energy recovery exchanger on the corresponding place of the outdoor unit, and fix the fittings on the outdoor unit cover with the screws.