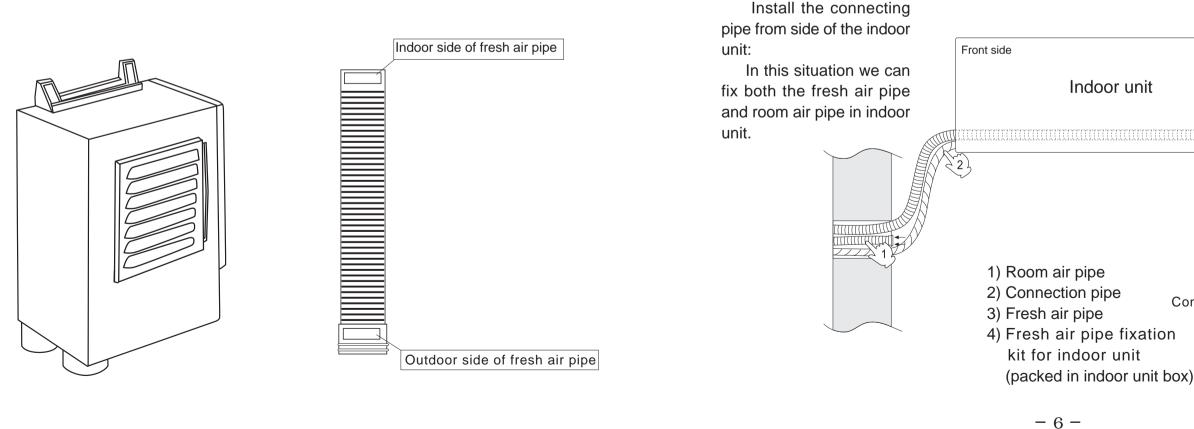

### Installation of indoor unit

As installation of the fresh air system, we have two choices. One is installing the connecting pipe from back, another is from side, both of this two choices should finished the connection before fixing on the wall.

unit:

unit.

P