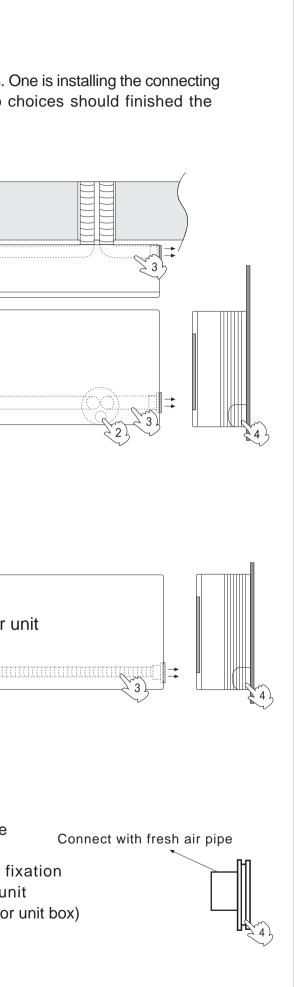

### Installation of indoor unit

As installation of the fresh air system, we have two choices. One is installing the connecting pipe from back, another is from side, both of this two choices should finished the connection before fixing on the wall.

#### 2.Small size outdoor unit installation sketch

According to this sketch, follow this step when install the full energy recovery exchanger on the small out door unit:

1. Unscrew the fixation screws in outdoor unit cover

2. Fix the full energy recovery exchanger on the cover of outdoor unit with the appended screws.

3. Pipeline installation

Outdoor unit

According to the drawing, install the full energy recovery exchanger on the corresponding place of the outdoor unit, and fix the fittings on the outdoor unit cover with the screws.

With the outdoor side of

Indoor air entrance, connect with bend connector